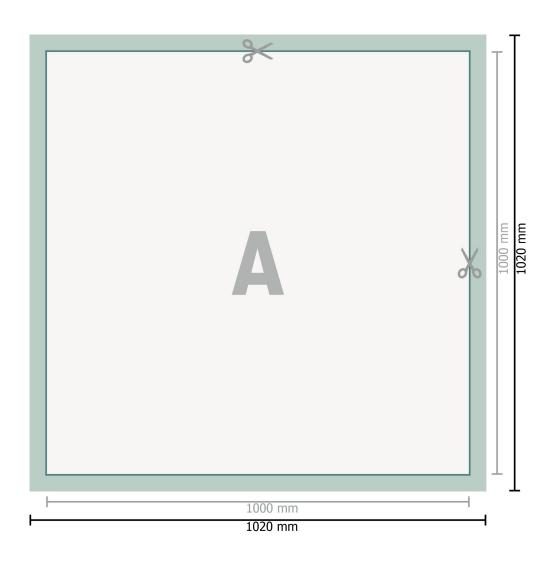

#### Dataformat (incl. 10 mm bleed):

102 x 102 cm

## Trimmed size:

100 x 100 cm

## **Explanation of symbols**

Bleed

A

Reading direction

── Data format

We will cut/perforate your product here