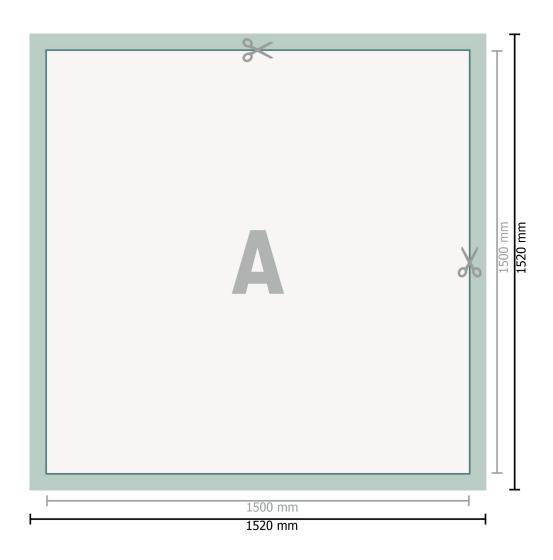

# Mehrfachpack PVC-Planen, 150 x 150 cm

#### Please note:

Allow for trim allowance and safety margin according to instructions.

Arrange background graphics, images or graphics up to the edge of the data format.

Tolerances may occur during production due to cutting, punching and folding processes.

#### Dataformat (incl. 10 mm bleed):

152 x 152 cm

### Trimmed size:

150 x 150 cm

#### Safety margin:

50 mm

Maintaining space between the text/information and the edge of the trimmed format prevents undesirable cuts.