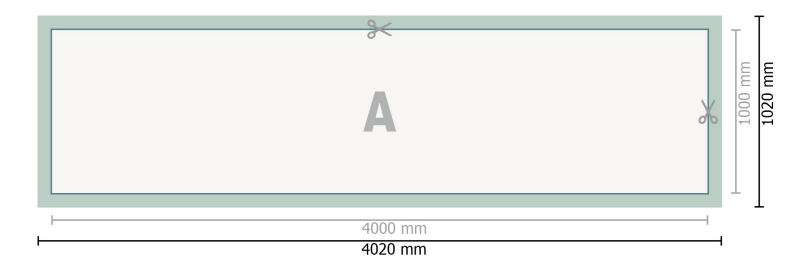

## Mehrfachpack PVC-Planen, 400 x 100 cm

Dataformat (incl. 10 mm bleed):

402 x 102 cm

Trimmed size:

400 x 100 cm

Safety margin:

50 mm

Maintaining space between the text/information and the edge of the trimmed format prevents undesirable cuts.