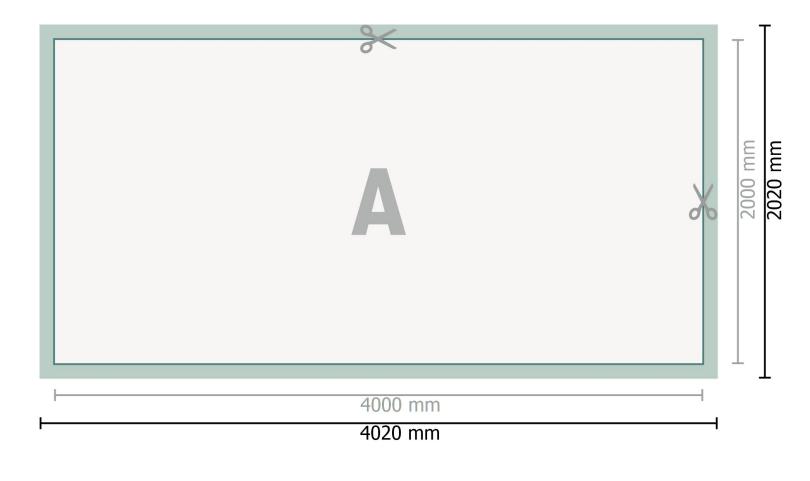

Dataformat (incl. 10 mm bleed):

402 x 202 cm

Trimmed size:

400 x 200 cm

Safety margin:

50 mm

Maintaining space between the text/information and the edge of the trimmed format prevents undesirable cuts.

## Please note:

Allow for trim allowance and safety margin according to instructions.

Arrange background graphics, images or graphics up to the edge of the data format.

Tolerances may occur during production due to cutting, punching and folding processes.