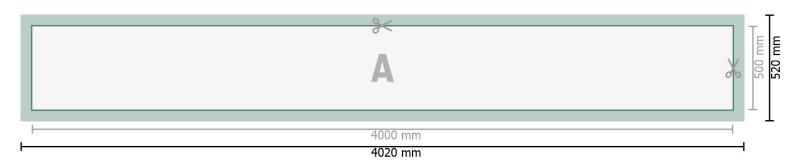

## Mehrfachpack PVC-Planen, 400 x 50 cm

Dataformat (incl. 10 mm bleed):

402 x 52 cm

Trimmed size:

400 x 50 cm

Safety margin:

50 mm

Maintaining space between the text/information and the edge of the trimmed format prevents undesirable cuts.

## Please note:

Allow for trim allowance and safety margin according to instructions.

Arrange background graphics, images or graphics up to the edge of the data format.

Tolerances may occur during production due to cutting, punching and folding processes.