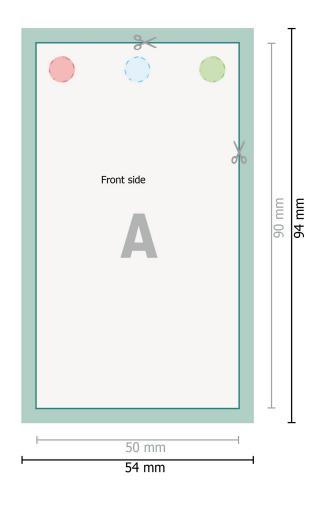

Optional drilled holes

Dataformat (incl. 2 mm bleed):

5,4 x 9,4 cm

bleed:

2 mm

Trimmed size:

5 x 9 cm

Safety margin:

4 mm

Maintaining space between the text/information and the edge of the trimmed format prevents undesirable cuts.

## **Explanation of symbols**

Bleed

A

Reading direction

 $\vdash$ 

Trimmed size

Data format

We will cut/perforate your product here