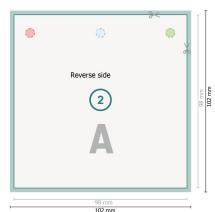

## Product tags, Small square

Dataformat (incl. 2 mm bleed):

10,2 x 10,2 cm

bleed:

2 mm

Trimmed size: 9,8 x 9,8 cm

Safety margin:

4 mm

Maintaining space between the text/information and the edge of the trimmed format prevents undesirable cuts.

## **Explanation of symbols**

Bleed

Reading direction

Trimmed size

Data format

We will cut/perforate your product here

## Please note:

Allow for trim allowance and safety margin according to instructions.

Arrange background graphics, images or graphics up to the edge of the data format.

Tolerances may occur during production due to cutting, punching and folding processes.