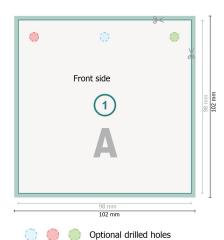

## Product tags, Small square

Dataformat (incl. 2 mm bleed):

10,2 x 10,2 cm

bleed:

2 mm

Trimmed size: 9,8 x 9,8 cm

Safety margin:

4 mm

Maintaining space between the text/information and the edge of the trimmed format prevents undesirable cuts.

## **Explanation of symbols**

Bleed

Reading direction

Trimmed size

Data format

We will cut/perforate your product here

## Please note:

Allow for trim allowance and safety margin according to instructions.

Arrange background graphics, images or graphics up to the edge of the data format.

Tolerances may occur during production due to cutting, punching and folding processes.