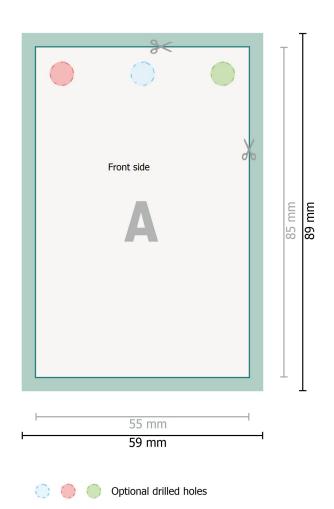

### Dataformat (incl. 2 mm bleed):

5,9 x 8,9 cm

#### Trimmed size:

5,5 x 8,5 cm

## Safety margin:

4 mm

Maintaining space between the text/information and the edge of the trimmed format prevents undesirable cuts.

## **Explanation of symbols**

Bleed

A

Reading direction

Trimmed size

Data format

We will cut/perforate your product here