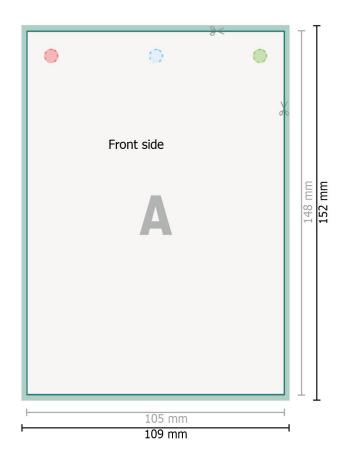

Optional drilled holes

Dataformat (incl. 2 mm bleed):

10,9 x 15,2 cm

bleed:

2 mm

**Trimmed size:** 10,5 x 14,8 cm

Safety margin:

4 mm

Maintaining space between the text/information and the edge of the trimmed format prevents undesirable cuts.

## **Explanation of symbols**

Bleed

A

Reading direction

 $\vdash \vdash$ 

→ Trimmed size

Data format

We will cut/perforate your product here