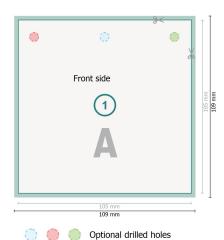

## Product tags, A6-Square

Dataformat (incl. 2 mm bleed):

10,9 x 10,9 cm

bleed:

2 mm

**Trimmed size:** 10,5 x 10,5 cm

Safety margin:

4 mm

Maintaining space between the text/information and the edge of the trimmed format prevents undesirable cuts.