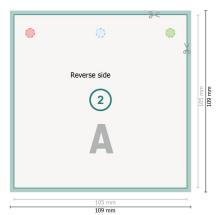

## Product tags, A6-Square

Dataformat (incl. 2 mm bleed):

10,9 x 10,9 cm

bleed:

2 mm

**Trimmed size:** 10,5 x 10,5 cm

Safety margin:

4 mm