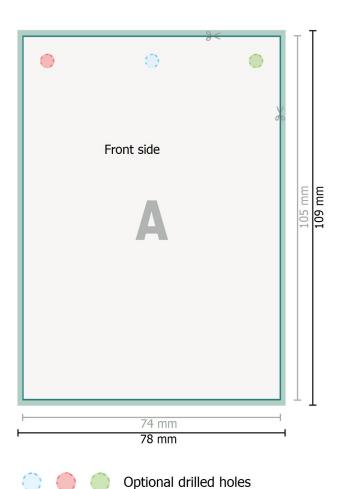

bleed: 2 mm

**Trimmed size:** 7,4 x 10,5 cm

Safety margin:

4 mm

Maintaining space between the text/information and the edge of the trimmed format prevents undesirable cuts.

## Explanation of symbols

H Trimmed size

— Data format

We will cut/perforate your product here

## Please note:

Allow for trim allowance and safety margin according to instructions. Arrange background graphics, images or graphics up to the edge of the data format. Tolerances may occur during production due to cutting, punching and folding processes.