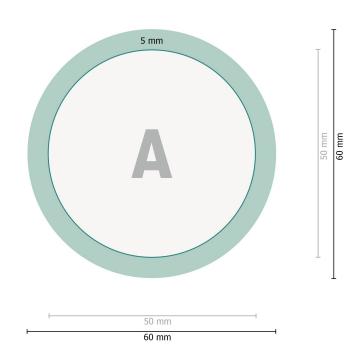

**Data format:** 6 x 6 cm

Trimmed size: 5 x 5 cm

Fold-over edge: 0,5 cm

Safety margin:

2 mm Maintaining space between the text/information and the edge of the trimmed format prevents undesirable cuts.

## **Explanation of symbols**

- Trimmed size
- Data format

н

Fold-over edge

## Please note:

Allow for trim allowance and safety margin according to instructions.

Arrange background graphics, images or graphics up to the edge of the data format. Tolerances may occur during production due to cutting, punching and folding processes.