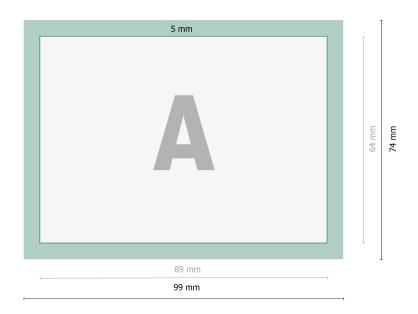

## Pinback buttons, 8.9 x 6.4 cm

Data format:

9,9 x 7,4 cm

Trimmed size:

8,9 x 6,4 cm

Fold-over edge:

0,5 cm

Safety margin:

2 mm

Maintaining space between the text/information and the edge of the trimmed format prevents undesirable cuts.

## **Explanation of symbols**

── Trimmed size

── Data format

Fold-over edge