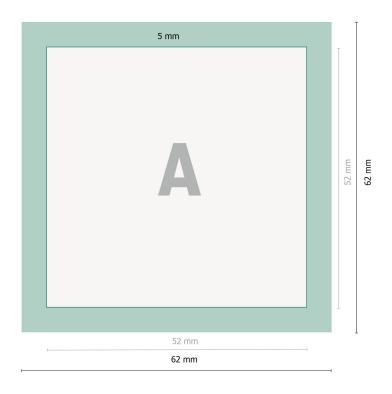

## Buttons with clip fastener, 5.2 x 5.2 cm

Data format:

6,2 x 6,2 cm

Trimmed size:

5,2 x 5,2 cm

Fold-over edge:

0,5 cm

Safety margin:

2 mm

Maintaining space between the text/information and the edge of the trimmed format prevents undesirable cuts.

## **Explanation of symbols**

── Trimmed size

Fold-over edge