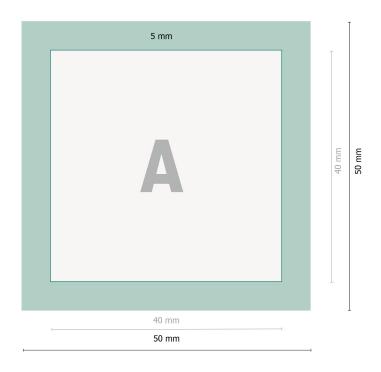

## Buttons with clip fastener, 4.0 x 4.0 cm

Data format:

5 x 5 cm

Trimmed size:

4 x 4 cm

Fold-over edge:

0,5 cm

Safety margin:

2 mm

Maintaining space between the text/information and the edge of the trimmed format prevents undesirable cuts.