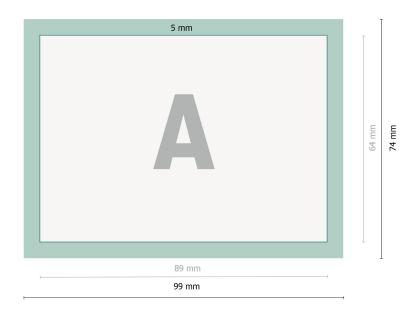

## Buttons with clip fastener, 8.9 x 6.4 cm

Data format:

9,9 x 7,4 cm

Trimmed size:

8,9 x 6,4 cm

Fold-over edge:

0,5 cm

Safety margin:

2 mm

Maintaining space between the text/information and the edge of the trimmed format prevents undesirable cuts.

## **Explanation of symbols**

Trimmed size

── Data format

Fold-over edge

## Please note:

Allow for trim allowance and safety margin according to instructions.

Arrange background graphics, images or graphics up to the edge of the data format.

Tolerances may occur during production due to cutting, punching and folding processes.