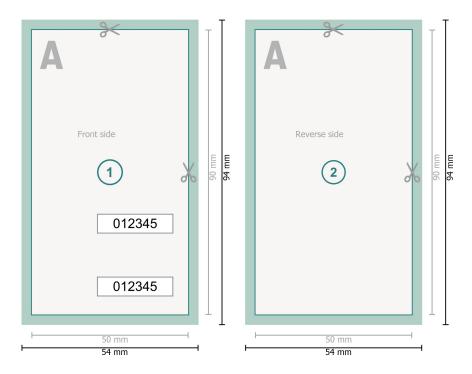

## Entry Tickets (security paper), 5.0 x 9.0 cm

Dataformat (incl. 2 mm bleed):

5,4 x 9,4 cm

Trimmed size:

5 x 9 cm

bleed:

2 mm

Safety margin:

4 mm

Maintaining space between the text/information and the edge of the trimmed format prevents undesirable cuts.

## **Explanation of symbols**

Bleed

Reading direction

Trimmed size

Data format

We will cut/perforate your product here