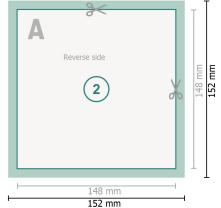

## Entry Tickets (security paper), A5-Square

Dataformat (incl. 2 mm bleed):

15,2 x 15,2 cm

Trimmed size:

14,8 x 14,8 cm

bleed:

2 mm

Safety margin:

## **Explanation of symbols**

Bleed

Reading direction

Trimmed size

Data format

We will cut/perforate your product here