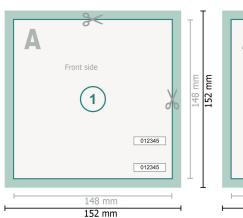

## Entry Tickets (security paper), A5-Square

Dataformat (incl. 2 mm bleed):

15,2 x 15,2 cm

Trimmed size:

14,8 x 14,8 cm

bleed:

2 mm

Safety margin:

4 mm

Maintaining space between the text/information and the edge of the trimmed format prevents undesirable cuts.

## **Explanation of symbols**

Bleed

Reading direction

Trimmed size

Data format

We will cut/perforate your product here