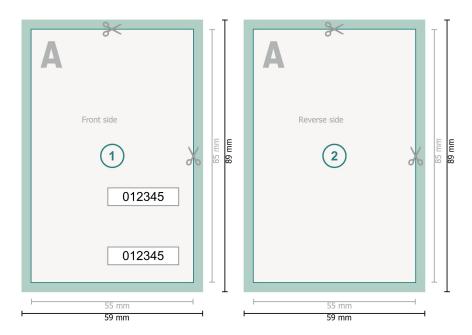

## Entry Tickets (security paper), 5.5 x 8.5 cm

Dataformat (incl. 2 mm bleed):

5,9 x 8,9 cm

Trimmed size:

5,5 x 8,5 cm

bleed:

2 mm

Safety margin:

4 mm

Maintaining space between the text/information and the edge of the trimmed format prevents undesirable cuts.

## **Explanation of symbols**

Bleed

Reading direction

Trimmed size

Data format

We will cut/perforate your product here

## Please note:

Allow for trim allowance and safety margin according to instructions.

Arrange background graphics, images or graphics up to the edge of the data format.

Tolerances may occur during production due to cutting, punching and folding processes.