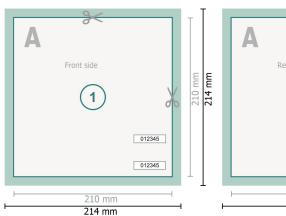

## Entry Tickets (security paper), A4-Square

Dataformat (incl. 2 mm bleed):

21,4 x 21,4 cm

Trimmed size:

21 x 21 cm

bleed: 2 mm

Safety margin:

4 mm

Maintaining space between the text/information and the edge of the trimmed format prevents undesirable cuts.

## **Explanation of symbols**

Bleed

Reading direction

Trimmed size

Data format

We will cut/perforate your product here

## Please note:

Allow for trim allowance and safety margin according to instructions.

Arrange background graphics, images or graphics up to the edge of the data format.

Tolerances may occur during production due to cutting, punching and folding processes.