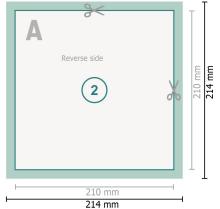

## Entry Tickets (security paper), A4-Square

Dataformat (incl. 2 mm bleed):

21,4 x 21,4 cm

Trimmed size:

21 x 21 cm

bleed: 2 mm

Safety margin:

4 mm

Maintaining space between the text/information and the edge of the trimmed format prevents undesirable cuts.

## **Explanation of symbols**

Bleed

Reading direction

Trimmed size

Data format

We will cut/perforate your product here

## Please note:

Allow for trim allowance and safety margin according to instructions.

Arrange background graphics, images or graphics up to the edge of the data format.

Tolerances may occur during production due to cutting, punching and folding processes.