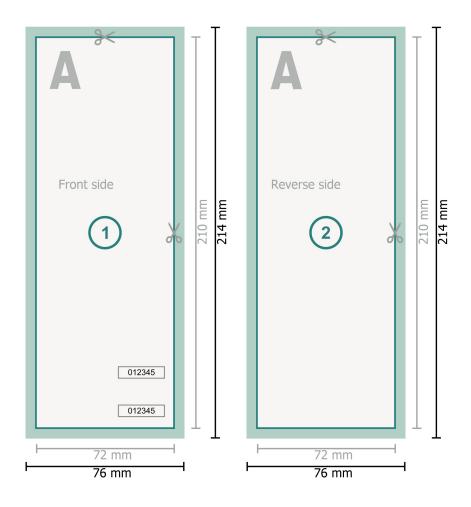

## Entry Tickets (security paper), A5 Half

Dataformat (incl. 2 mm bleed):

7,6 x 21,4 cm

Trimmed size:

7,2 x 21 cm

bleed:

2 mm

Safety margin:

4 mm

Maintaining space between the text/information and the edge of the trimmed format prevents undesirable cuts.

## **Explanation of symbols**

Bleed

Reading direction

Trimmed size

Data format

We will cut/perforate your product here