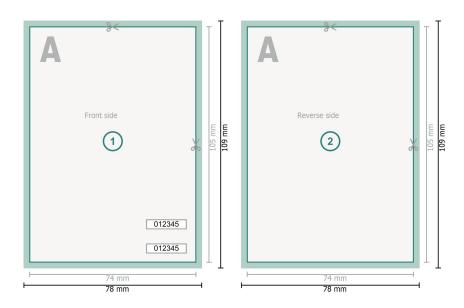

## Entry Tickets (security paper), A7

Dataformat (incl. 2 mm bleed):

7,8 x 10,9 cm

Trimmed size:

7,4 x 10,5 cm

bleed:

2 mm

Safety margin:

4 mm

Maintaining space between the text/information and the edge of the trimmed format prevents undesirable cuts.

## **Explanation of symbols**

Bleed

Reading direction

Trimmed size

Data format

We will cut/perforate your product here