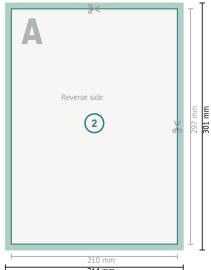

## Entry Tickets (security paper), A4

Dataformat (incl. 2 mm bleed):

21,4 x 30,1 cm

Trimmed size:

21 x 29,7 cm

bleed:

2 mm

Safety margin:

## **Explanation of symbols**

Bleed

Reading direction

Trimmed size

Data format

We will cut/perforate your product here