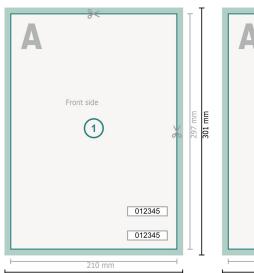

## Entry Tickets (security paper), A4

Dataformat (incl. 2 mm bleed):

21,4 x 30,1 cm

Trimmed size:

21 x 29,7 cm

bleed:

2 mm

Safety margin:

4 mm

Maintaining space between the text/information and the edge of the trimmed format prevents undesirable cuts.

## **Explanation of symbols**

Bleed

Reading direction

Trimmed size

Data format

We will cut/perforate your product here