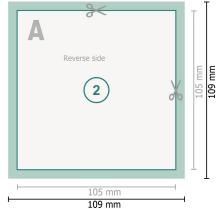

## Entry Tickets (security paper), A6-Square

Dataformat (incl. 2 mm bleed):

10,9 x 10,9 cm

Trimmed size:

10,5 x 10,5 cm

bleed:

2 mm

Safety margin:

4 mm

Maintaining space between the text/information and the edge of the trimmed format prevents undesirable cuts.

## **Explanation of symbols**

Bleed

Reading direction

Trimmed size

Data format

We will cut/perforate your product here

## Please note:

Allow for trim allowance and safety margin according to instructions.

Arrange background graphics, images or graphics up to the edge of the data format.

Tolerances may occur during production due to cutting, punching and folding processes.