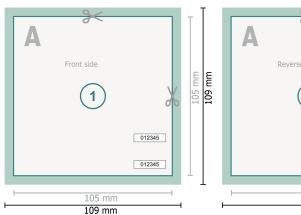

## Entry Tickets (security paper), A6-Square

Dataformat (incl. 2 mm bleed):

10,9 x 10,9 cm

Trimmed size:

10,5 x 10,5 cm

bleed:

2 mm

Safety margin:

4 mm

Maintaining space between the text/information and the edge of the trimmed format prevents undesirable cuts.

## **Explanation of symbols**

Bleed

Reading direction

Trimmed size

Data format

We will cut/perforate your product here

## Please note:

Allow for trim allowance and safety margin according to instructions.

Arrange background graphics, images or graphics up to the edge of the data format.

Tolerances may occur during production due to cutting, punching and folding processes.