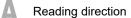

# Entry Tickets (security paper), A4 Half

## Dataformat (incl. 2 mm bleed):

10,7 x 30,1 cm

**Trimmed size:** 10,3 x 29,7 cm

bleed: 2 mm

#### Safety margin:

4 mm

Maintaining space between the text/information and the edge of the trimmed format prevents undesirable cuts.

### Explanation of symbols

H Trimmed size

— Data format

We will cut/perforate your product here

#### Please note:

Allow for trim allowance and safety margin according to instructions. Arrange background graphics, images or graphics up to the edge of the data format. Tolerances may occur during production due to cutting, punching and folding processes.