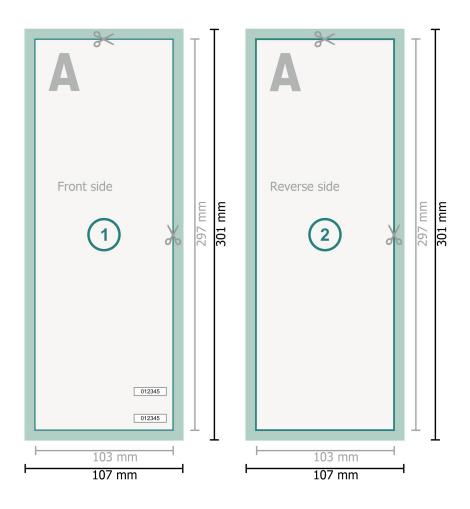

# Entry Tickets (security paper), A4 Half

## Dataformat (incl. 2 mm bleed):

10,7 x 30,1 cm

**Trimmed size:** 10,3 x 29,7 cm

bleed: 2 mm

#### Safety margin:

4 mm

Maintaining space between the text/information and the edge of the trimmed format prevents undesirable cuts.

### Explanation of symbols

H Trimmed size

— Data format

We will cut/perforate your product here

#### Please note:

Allow for trim allowance and safety margin according to instructions. Arrange background graphics, images or graphics up to the edge of the data format. Tolerances may occur during production due to cutting, punching and folding processes.