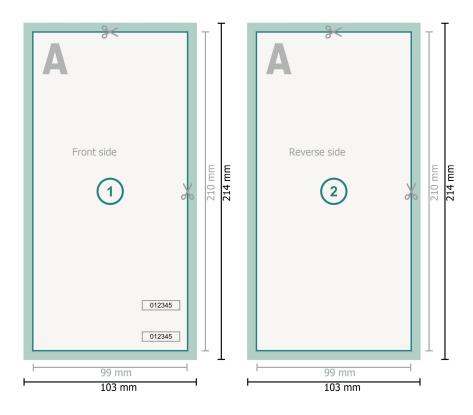

## Entry Tickets (security paper), 1/3 A4

Dataformat (incl. 2 mm bleed):

10,3 x 21,4 cm

Trimmed size:

9,9 x 21 cm

bleed:

2 mm

Safety margin:

4 mm

Maintaining space between the text/information and the edge of the trimmed format prevents undesirable cuts.

## **Explanation of symbols**

Bleed

Reading direction

Trimmed size

Data format

We will cut/perforate your product here