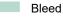

## Dataformat (incl. 2 mm bleed): 18,8 x 27,7 cm

**Trimmed size:** 18,4 x 27,3 cm

Safety margin:

Maintaining space between the text/information and the edge of the trimmed format prevents undesirable cuts.

## Explanation of symbols

H Trimmed size

— Data format

We will cut/perforate your product here

## Please note:

Allow for trim allowance and safety margin according to instructions. Arrange background graphics, images or graphics up to the edge of the data format. Tolerances may occur during production due to cutting, punching and folding processes.