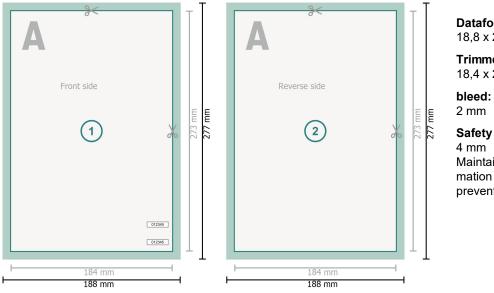

## Dataformat (incl. 2 mm bleed): 18,8 x 27,7 cm

**Trimmed size:** 18,4 x 27,3 cm

Safety margin:

Maintaining space between the text/information and the edge of the trimmed format prevents undesirable cuts.

## Explanation of symbols

H Trimmed size

— Data format

We will cut/perforate your product here

## Please note:

Allow for trim allowance and safety margin according to instructions. Arrange background graphics, images or graphics up to the edge of the data format. Tolerances may occur during production due to cutting, punching and folding processes.