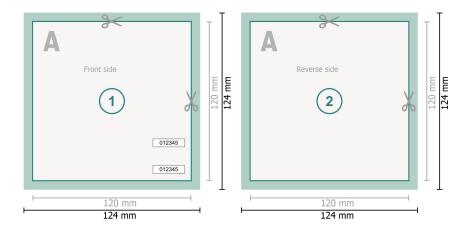

## Entry Tickets (security paper), CD-Format

Dataformat (incl. 2 mm bleed):

12,4 x 12,4 cm

Trimmed size:

12 x 12 cm

bleed: 2 mm

Safety margin:

4 mm

Maintaining space between the text/information and the edge of the trimmed format prevents undesirable cuts.

## **Explanation of symbols**

Bleed

A

Reading direction

Trimmed size

Data format

We will cut/perforate your product here

## Please note:

Allow for trim allowance and safety margin according to instructions.

Arrange background graphics, images or graphics up to the edge of the data format.

Tolerances may occur during production due to cutting, punching and folding processes.