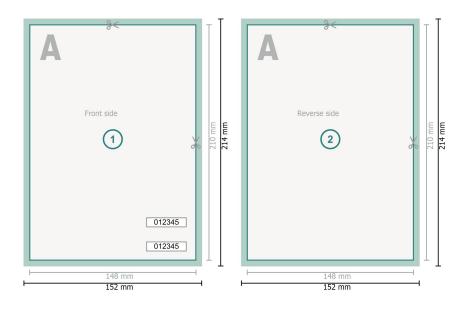

## Entry Tickets (security paper), A5

Dataformat (incl. 2 mm bleed):

15,2 x 21,4 cm

Trimmed size:

14,8 x 21 cm

bleed:

2 mm

Safety margin:

4 mm

Maintaining space between the text/information and the edge of the trimmed format prevents undesirable cuts.

## **Explanation of symbols**

Bleed

Reading direction

Trimmed size

Data format

We will cut/perforate your product here