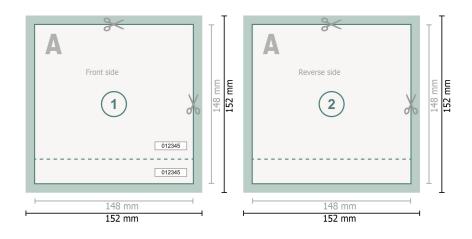

Dataformat (incl. 2 mm bleed): 15,2 x 15,2 cm

**Trimmed size:** 14,8 x 14,8 cm

bleed: 2 mm

Safety margin:

4 mm

Maintaining space between the text/information and the edge of the trimmed format prevents undesirable cuts.

····· Perforation

## Please note:

Allow for trim allowance and safety margin according to instructions. Arrange background graphics, images or graphics up to the edge of the data format. Tolerances may occur during production due to cutting, punching and folding processes.