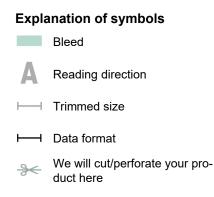

Dataformat (incl. 2 mm bleed): 15,2 x 15,2 cm

**Trimmed size:** 14,8 x 14,8 cm

bleed: 2 mm

Safety margin:

4 mm

Maintaining space between the text/information and the edge of the trimmed format prevents undesirable cuts.

····· Perforation

## Please note:

Allow for trim allowance and safety margin according to instructions. Arrange background graphics, images or graphics up to the edge of the data format. Tolerances may occur during production due to cutting, punching and folding processes.