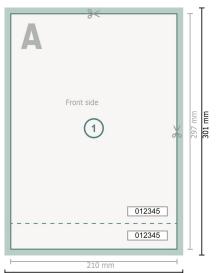

## Event Tickets (black-light ink), A4

Dataformat (incl. 2 mm bleed):

21,4 x 30,1 cm

Trimmed size:

21 x 29,7 cm

bleed:

2 mm

Safety margin:

4 mm

Maintaining space between the text/information and the edge of the trimmed format prevents undesirable cuts.

## **Explanation of symbols**

Bleed

Reading direction

Trimmed size

Data format

We will cut/perforate your product here

Perforation