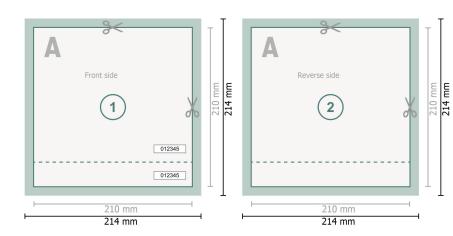

## Event Tickets (black-light ink), A4-Square

Dataformat (incl. 2 mm bleed):

21,4 x 21,4 cm

Trimmed size:

21 x 21 cm

bleed:

2 mm

Safety margin:

4 mm

Maintaining space between the text/information and the edge of the trimmed format prevents undesirable cuts.

## **Explanation of symbols**

Bleed

Reading direction

Trimmed size

Data format

We will cut/perforate your product here

Perforation

## Please note:

Allow for trim allowance and safety margin according to instructions.

Arrange background graphics, images or graphics up to the edge of the data format.

Tolerances may occur during production due to cutting, punching and folding processes.