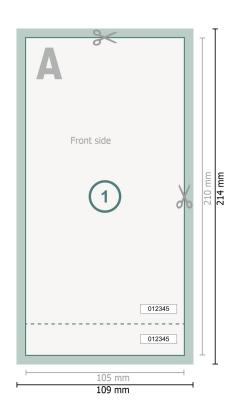

## Dataformat (incl. 2 mm bleed):

10,9 x 21,4 cm

### Trimmed size:

10,5 x 21 cm

#### bleed:

2 mm

### Safety margin:

4 mm

Maintaining space between the text/information and the edge of the trimmed format prevents undesirable cuts.