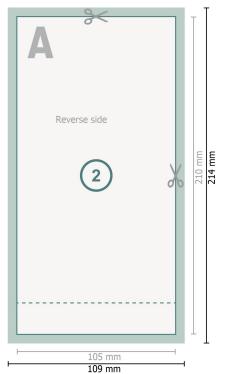

## Dataformat (incl. 2 mm bleed):

10,9 x 21,4 cm

### Trimmed size:

10,5 x 21 cm

#### bleed:

2 mm

### Safety margin:

4 mm

Maintaining space between the text/information and the edge of the trimmed format prevents undesirable cuts.