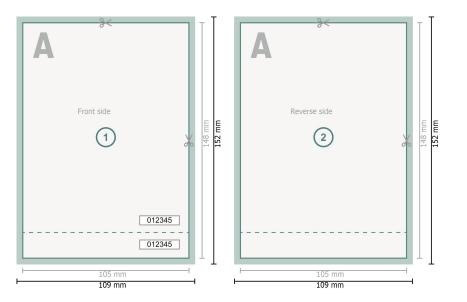

Dataformat (incl. 2 mm bleed):

10,9 x 15,2 cm

**Trimmed size:** 10,5 x 14,8 cm

bleed: 2 mm

Safety margin:

4 mm

Maintaining space between the text/information and the edge of the trimmed format prevents undesirable cuts.

| Explanation of symbols |                            |
|------------------------|----------------------------|
|                        | Bleed                      |
| Α                      | Reading direction          |
| $\vdash$               | Trimmed size               |
| щ                      | Data format                |
|                        | Ma will aut/parfarate your |

We will cut/perforate your product here

····· Perforation

## Please note:

Allow for trim allowance and safety margin according to instructions.

Arrange background graphics, images or graphics up to the edge of the data format. Tolerances may occur during production due to cutting, punching and folding processes.