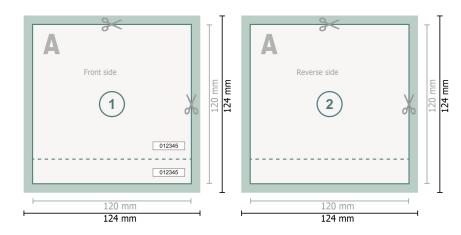

## Event Tickets (black-light ink), CD-Format

Dataformat (incl. 2 mm bleed):

12,4 x 12,4 cm

Trimmed size:

12 x 12 cm

bleed:

2 mm

Safety margin:

4 mm

Maintaining space between the text/information and the edge of the trimmed format prevents undesirable cuts.

## **Explanation of symbols**

Bleed

Reading direction

Trimmed size

Data format

We will cut/perforate your product here

Perforation

## Please note:

Allow for trim allowance and safety margin according to instructions.

Arrange background graphics, images or graphics up to the edge of the data format.

Tolerances may occur during production due to cutting, punching and folding processes.