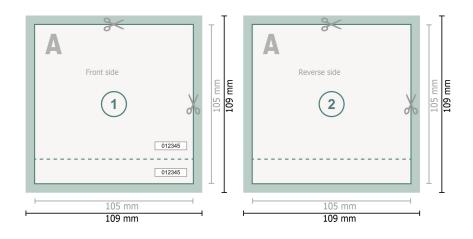

Dataformat (incl. 2 mm bleed): 10,9 x 10,9 cm

**Trimmed size:** 10,5 x 10,5 cm

bleed: 2 mm

Safety margin:

4 mm

Maintaining space between the text/information and the edge of the trimmed format prevents undesirable cuts.

····· Perforation

## Please note:

Allow for trim allowance and safety margin according to instructions. Arrange background graphics, images or graphics up to the edge of the data format. Tolerances may occur during production due to cutting, punching and folding processes.