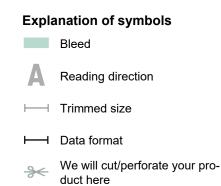

Dataformat (incl. 2 mm bleed): 10,9 x 10,9 cm

**Trimmed size:** 10,5 x 10,5 cm

bleed: 2 mm

Safety margin:

4 mm

Maintaining space between the text/information and the edge of the trimmed format prevents undesirable cuts.

····· Perforation

## Please note:

Allow for trim allowance and safety margin according to instructions. Arrange background graphics, images or graphics up to the edge of the data format. Tolerances may occur during production due to cutting, punching and folding processes.