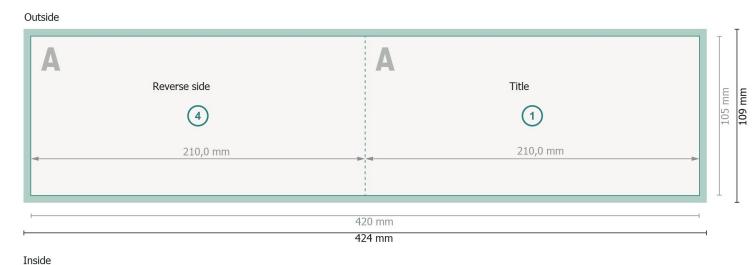

# Folded Christmas cards, landscape, DL

1 fold

A 3
210,0 mm
210,0 mm
420 mm
424 mm

# Dataformat (incl. 2 mm bleed):

42,4 x 10,9 cm

#### Trimmed size:

42 x 10,5 cm

### Trimmed size (closed):

21 x 10.5 cm