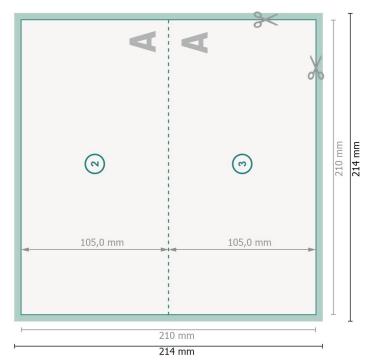

## Dataformat (incl. 2 mm bleed):

21,4 x 21,4 cm

bleed:

2 mm

Trimmed size:

21 x 21 cm

Trimmed size (closed):

21 x 10,5 cm

Safety margin:

4 mm

Maintaining space between the text/information and the edge of the trimmed format prevents undesirable cuts.

## **Explanation of symbols**

Bleed

A

Reading direction

— .

Trimmed size

0

Data format

**€**<

We will cut/perforate your product here