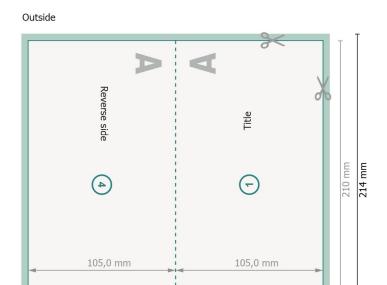

## Folded Christmas cards, DL landscape, long side creasing

1 fold

210 mm 214 mm

Inside

View rotated by 90 degrees.

## Dataformat (incl. 2 mm bleed):

21,4 x 21,4 cm

bleed:

2 mm

Trimmed size:

21 x 21 cm

Trimmed size (closed):

21 x 10,5 cm

Safety margin:

4 mm

Maintaining space between the text/information and the edge of the trimmed format prevents undesirable cuts.

## **Explanation of symbols**

Bleed

A

Reading direction

— .

Trimmed size

0

Data format

**€**<

We will cut/perforate your product here