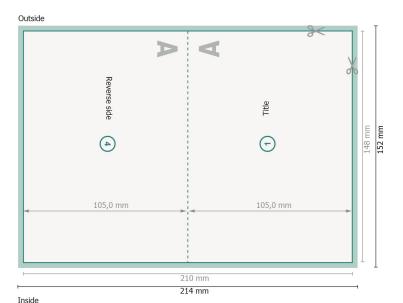

## Folded Christmas cards, A6 landscape, long side creasing

1 fold

105,0 mm 105,0 mm 105,0 mm 214 mm

View rotated by 90 degrees.

## Dataformat (incl. 2 mm bleed):

21,4 x 15,2 cm

bleed:

2 mm

Trimmed size:

21 x 14,8 cm

Trimmed size (closed):

14,8 x 10,5 cm

Safety margin:

4 mm

Maintaining space between the text/information and the edge of the trimmed format prevents undesirable cuts.