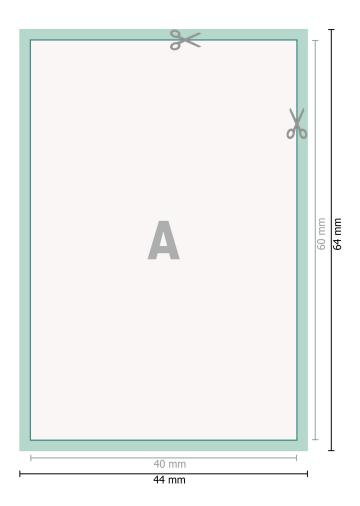

## Dataformat (incl. 2 mm bleed):

4,4 x 6,4 cm

#### bleed: 2 mm

Trimmed size:

4 x 6 cm

### Safety margin:

4 mm

Maintaining space between the text/information and the edge of the trimmed format prevents undesirable cuts.

# Explanation of symbols

H Trimmed size

— Data format

We will cut/perforate your product here

### Please note:

Allow for trim allowance and safety margin according to instructions. Arrange background graphics, images or graphics up to the edge of the data format. Tolerances may occur during production due to cutting, punching and folding processes.