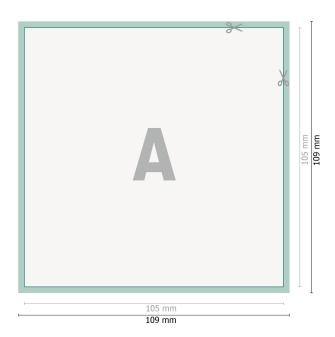

Dataformat (incl. 2 mm bleed): 10,9 x 10,9 cm

bleed: 2 mm

**Trimmed size:** 10,5 x 10,5 cm

Safety margin:

4 mm

Maintaining space between the text/information and the edge of the trimmed format prevents undesirable cuts.