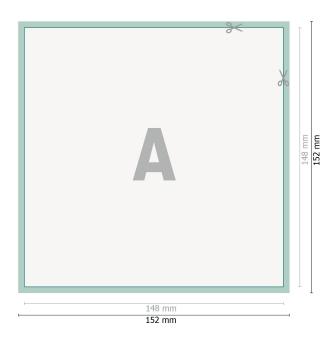

bleed: 2 mm

**Trimmed size:** 14,8 x 14,8 cm

Safety margin:

4 mm

Maintaining space between the text/information and the edge of the trimmed format prevents undesirable cuts.

## Explanation of symbols

⊢ Trimmed size

— Data format

We will cut/perforate your product here

## Please note:

Allow for trim allowance and safety margin according to instructions. Arrange background graphics, images or graphics up to the edge of the data format. Tolerances may occur during production due to cutting, punching and folding processes.