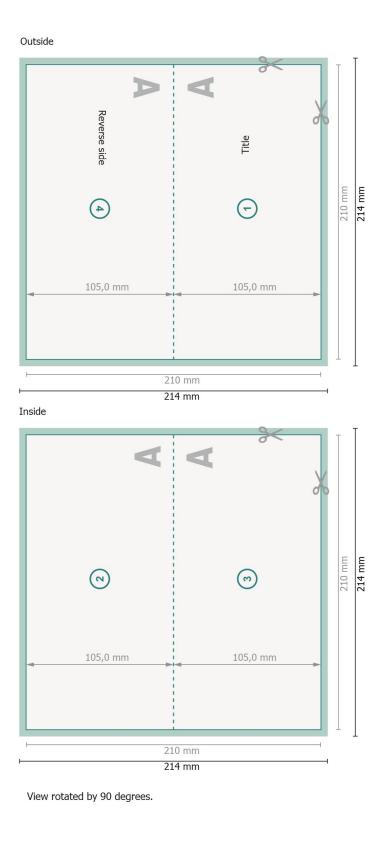

# Folded cards, DL landscape, long side creasing

## 1 fold

### Dataformat (incl. 2 mm bleed):

21,4 x 21,4 cm

## bleed:

2 mm

Trimmed size: 21 x 21 cm

Trimmed size (closed): 21 x 10,5 cm

#### Safety margin:

4 mm Maintaining space between the text/information and the edge of the trimmed format prevents undesirable cuts.

## **Explanation of symbols**

- Bleed
- Reading direction

H Trimmed size

— Data format

We will cut/perforate your product here