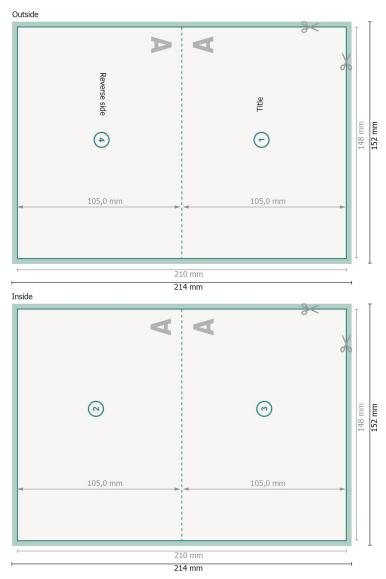

#### Dataformat (incl. 2 mm bleed):

21,4 x 15,2 cm

#### bleed: 2 mm

Trimmed size:

21 x 14,8 cm

Trimmed size (closed): 14,8 x 10,5 cm

#### Safety margin:

4 mm Maintaining space between the text/information and the edge of the trimmed format prevents undesirable cuts.

### Explanation of symbols

← Trimmed size

— Data format

We will cut/perforate your product here

#### Please note:

Allow for trim allowance and safety margin according to instructions. Arrange background graphics, images or graphics up to the edge of the data format. Tolerances may occur during production due to cutting, punching and folding processes.