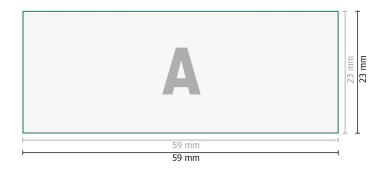

Data format: 5,9 x 2,3 cm

Safety margin:

4 mm Maintaining space between the text/information and the edge of the trimmed format prevents undesirable cuts.

## Please note:

Allow for trim allowance and safety margin according to instructions. Arrange background graphics, images or graphics up to the edge of the data format. Tolerances may occur during production due to cutting, punching and folding processes.