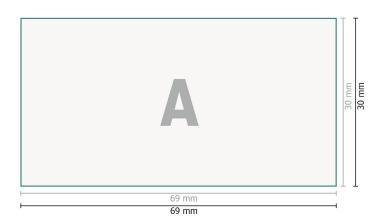

### Data format:

6,9 x 3 cm

## Safety margin:

4 mm

Maintaining space between the text/information and the edge of the trimmed format prevents undesirable cuts.