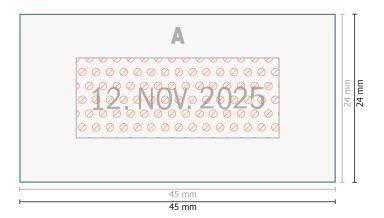

## Stamp pad for Colop Printer S 260 Green Line

Data format:

4,5 x 2,4 cm

## Safety margin:

4 mm

Maintaining space between the text/information and the edge of the trimmed format prevents undesirable cuts.

## **Explanation of symbols**

Λ

Reading direction

Trimmed size

Not printable

H Data format

## Please note:

Allow for trim allowance and safety margin according to instructions.

Arrange background graphics, images or graphics up to the edge of the data format.

Tolerances may occur during production due to cutting, punching and folding processes.