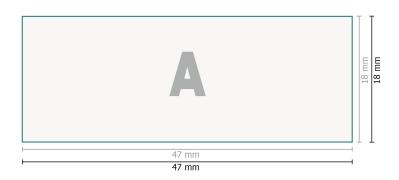

#### Data format:

4,7 x 1,8 cm

## Safety margin:

1 mm

Maintaining space between the text/information and the edge of the trimmed format prevents undesirable cuts.

## **Explanation of symbols**

Λ

Reading direction

Trimmed size

 $\vdash$ 

→ Data format