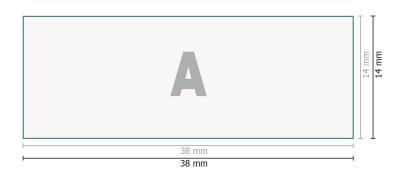

## Stamp pad for Trodat Pocket Printy 9511

Data format:

3,8 x 1,4 cm

## **Explanation of symbols**

Λ

Reading direction

\_\_\_

Trimmed size

 $\vdash$ 

→ Data format