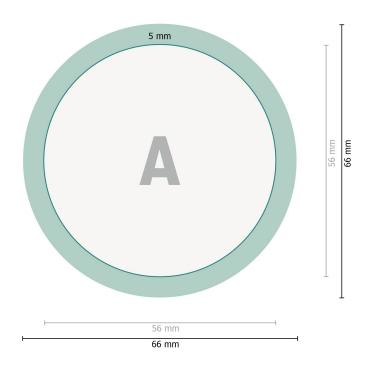

## Button bottle openers, round, 5.6 cm diameter

Data format:

6,6 x 6,6 cm

Trimmed size:

5,6 x 5,6 cm

Fold-over edge:

0,5 cm

Safety margin:

2 mm

Maintaining space between the text/information and the edge of the trimmed format prevents undesirable cuts.

## **Explanation of symbols**

Trimmed size

── Data format

Fold-over edge